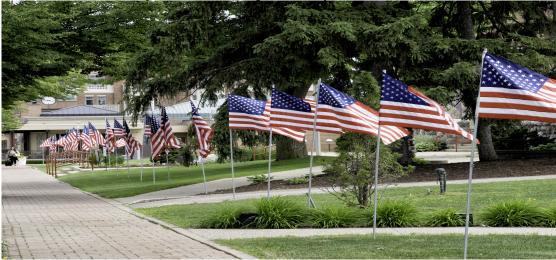

## Memorial Day, Flag Day, Independence Day, Labor Day, Veterans' Day

On each of these days, early in the morning, we will place 3' x 5' flags that were made in the USA on a 10' pole at several high visibility locations around Midland.